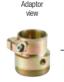

### P/N 21/161-55

Industrial pump base with adaptor for suction tube F 1"

#### P/N 21/162-55

Industrial pump base with adaptor for suction tube F 2"

#### P/N 21/164-55

Industrial pump base with adaptor for suction tube Ø 1.77"

### P/N 21/165-55

Industrial pump base with adaptor for suction tube Ø 2"

### P/N 21/166-55

Industrial pump base with adaptor for suction tube Ø 2.09"

WRUBASAD2016-GB