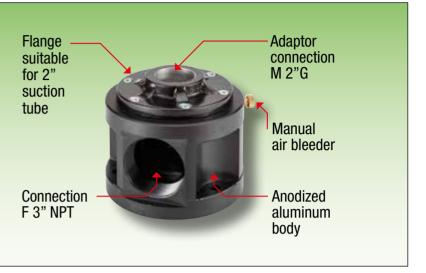

#### P/N 21/160-55

Anodized aluminum base for industrial pumps connection to bulk containers.

Thread fluid outlet 3"NPT.

There are 5 different adaptors to fix the pump to the base.

### P/N 21/161-55

Industrial pump base with adaptor for suction tube F 1"

#### P/N 21/162-55

Industrial pump base with adaptor for suction tube F 2"

#### P/N 21/164-55

Industrial pump base with adaptor for suction tube Ø 1.77"

### P/N 21/165-55

Industrial pump base with adaptor for suction tube Ø 2"

### P/N 21/166-55

Industrial pump base with adaptor for suction tube Ø 2.09"

WRUBASAD2016-GB