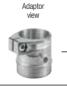

### P/N 21/161-55

Industrial pump base with adaptor for suction tube F 1"

#### P/N 21/162-55

Industrial pump base with adaptor for suction tube F 2"

#### P/N 21/164-55

Industrial pump base with adaptor for suction tube Ø 1.77"

### P/N 21/165-55

Industrial pump base with adaptor for suction tube Ø 2"

### P/N 21/166-55

Industrial pump base with adaptor for suction tube Ø 2.09"

WRUBASAD2016-GB