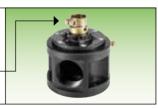

#### P/N 21/160-55

Anodized aluminum base for industrial pumps connection to bulk containers.

Thread fluid outlet 3"NPT.

There are 5 different adaptors to fix the pump to the base.