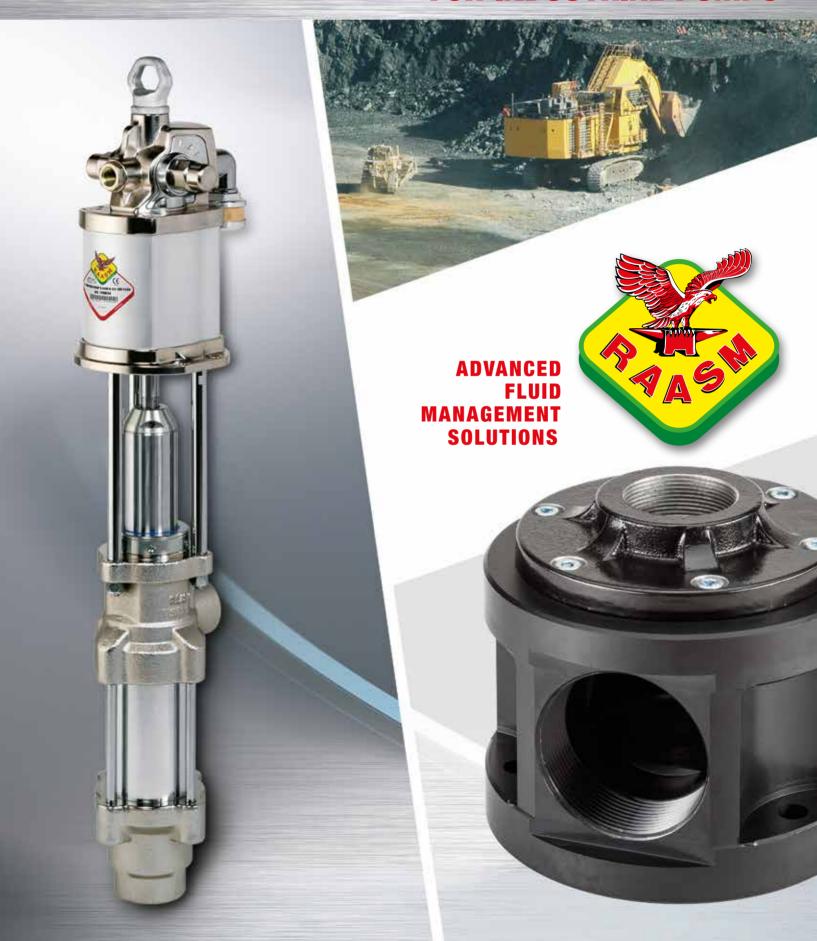

#### P/N 21/160-55

Anodized aluminum base for industrial pumps connection to bulk containers.

Thread fluid outlet 3"NPT.

There are 5 different adaptors to fix the pump to the base.