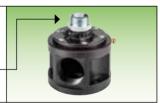

#### P/N 21/160-55

Anodized aluminum base for industrial pumps connection to bulk containers.

Thread fluid outlet 3"NPT.

There are 5 different adaptors to fix the pump to the base.