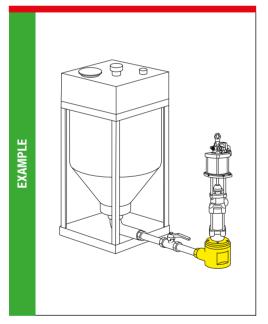

#### P/N 21/160-55

Anodized aluminum base for industrial pumps connection to bulk containers.

Thread fluid outlet 3"NPT.

There are 5 different adaptors to fix the pump to the base.