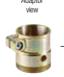

### P/N 21/161-55

Industrial pump base with adaptor for suction tube F 1"

#### P/N 21/162-55

Industrial pump base with adaptor for suction tube F 2"

#### P/N 21/164-55

Industrial pump base with adaptor for suction tube Ø 1.77"

### P/N 21/165-55

Industrial pump base with adaptor for suction tube Ø 2"

### P/N 21/166-55

Industrial pump base with adaptor for suction tube Ø 2.09"

WRUBASAD2016-GB