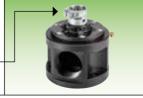

#### P/N 21/160-55

Anodized aluminum base for industrial pumps connection to bulk containers.

Thread fluid outlet 3"NPT.

There are 5 different adaptors to fix the pump to the base.