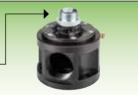

#### P/N 21/160-55

Anodized aluminum base for industrial pumps connection to bulk containers.

Thread fluid outlet 3"NPT.

There are 5 different adaptors to fix the pump to the base.