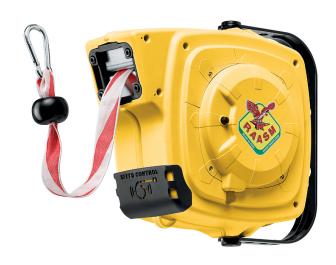

Safety tape reel "Lizard" s. 280, in technopolymer with yellow enclosure, white-red tape 28 mm and rewinding clutch

| Features         | UM         | Value         |
|------------------|------------|---------------|
| Material         |            | technopolymer |
| Enclosure color  |            | yellow        |
| Tape color       |            | white - red   |
| Tape length      | feet (')   | 90            |
| Tape width       | inches('') | 1.5           |
| Tape thickness   | inches('') | 0.06          |
| Rewinding clutch |            | yes           |
| Packing          | No ft3     | 1 - 1.4       |
| Weight           | lb         | 16            |
|                  |            |               |