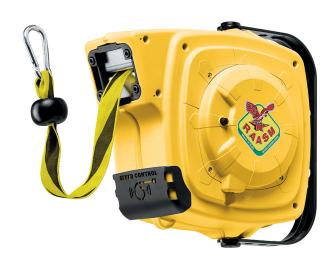

## Safety tape reel

Safety tape reel "Lizard" s. 280, in technopolymer with yellow enclosure, yellow-black tape 16 m and rewinding clutch

| Features         | UM         | Value          |
|------------------|------------|----------------|
| Material         |            | technopolymer  |
| Enclosure color  |            | yellow         |
| Tape color       |            | yellow - black |
| Tape length      | feet (')   | 50             |
| Tape width       | inches('') | 1.5            |
| Tape thickness   | inches('') | 0.06           |
| Rewinding clutch |            | yes            |
| Packing          | No ft3     | 1 - 1.4        |
| Weight           | lb         | 14             |
|                  |            |                |