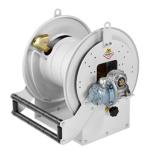

## P/N 8638.100-55

Motorized hose reels - s. 600

Pneumatic motor operated hose reel for air-water, 300 psi, without hose, NPSM 1" (f) inlet - NPSM 1" (f) outlet

## FLUIDS SECTORS

FRESH OIL | AIR | WATER | DIESEL FUEL

RAILWAY TRANSPORT | MANUFACTURING INDUSTRY | MINING | SHIPPING AND OFFSHORE

| Features          | UM           | Value                     |
|-------------------|--------------|---------------------------|
| Pressure          | psi          | 300                       |
| Compatible fluids |              | air - water               |
| Swivel joint      |              | brass                     |
| Seals             |              | Viton®                    |
| Characteristic    |              | fixed                     |
| Material          |              | painted steel             |
| Couplings         |              | -                         |
| Hose              |              | -                         |
| ø and hose length | ø - feet (') | -                         |
| Inlet             |              | NPSM 1" (f)               |
| Outlet            |              | NPSM 1" (f)               |
| Reel flow path    |              | brass - zinc plated steel |
| Drum width        | inches (")   | 14.6"                     |