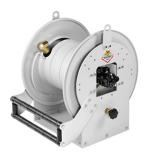

## P/N 8637.400-55

Motorized hose reels - s. 600

Hydraulic motor operated hose reel for oil and similar, 2000 psi, without hose, NPSM 1" (f) inlet - NPSM 1" outlet

FLUIDS SECTORS FRESH OIL

RAILWAY TRANSPORT | MANUFACTURING INDUSTRY | MINING | SHIPPING AND OFFSHORE

| Features          | UM           | Value                     |
|-------------------|--------------|---------------------------|
| Pressure          | psi          | 2000                      |
| Compatible fluids |              | oils and allied products  |
| Swivel joint      |              | zinc plated steel         |
| Seals             |              | polyurethane              |
| Characteristic    |              | fixed                     |
| Material          |              | painted steel             |
| Couplings         |              | -                         |
| Hose              |              | -                         |
| ø and hose length | ø - feet (') | -                         |
| Inlet             |              | NPSM 1" (f)               |
| Outlet            |              | NPSM 1" (f)               |
| Reel flow path    |              | brass - zinc plated steel |
| Drum width        | inches (")   | 14.6"                     |