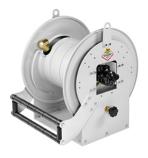

## P/N 8637.100-55

Motorized hose reels - s. 600

Hydraulic motor operated hose reel for air-water, 300 psi, without hose, NPSM 1" (f) inlet - NPSM 1" (f) outlet

FLUIDS SECTORS FRESH OIL | AIR | WATER | DIESEL FUEL

RAILWAY TRANSPORT | MANUFACTURING INDUSTRY | MINING | SHIPPING AND OFFSHORE

| Features          | UM           | Value                     |
|-------------------|--------------|---------------------------|
| Pressure          | psi          | 300                       |
| Compatible fluids |              | air - water               |
| Swivel joint      |              | brass                     |
| Seals             |              | Viton®                    |
| Characteristic    |              | fixed                     |
| Material          |              | painted steel             |
| Couplings         |              |                           |
| Hose              |              |                           |
| ø and hose length | ø - feet (') |                           |
| Inlet             |              | NPSM 1" (f)               |
| Outlet            |              | NPSM 1" (f)               |
| Reel flow path    |              | brass - zinc plated steel |
| Drum width        | inches (")   | 14.6"                     |