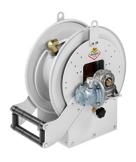

## P/N 8618.400-55

Motorized hose reels - s. 600

Pneumatic motor operated hose reel for oil and similar, 2000 psi, without hose, NPSM 1" (f) inlet - NPSM 1" (f) outlet

FLUIDS SECTORS FRESH OIL

RAILWAY TRANSPORT | MANUFACTURING INDUSTRY | MINING | SHIPPING AND OFFSHORE

| Features          | UM           | Value                     |
|-------------------|--------------|---------------------------|
| Pressure          | psi          | 2000                      |
| Compatible fluids |              | oils and allied products  |
| Swivel joint      |              | zinc plated steel         |
| Seals             |              | polyurethane              |
| Characteristic    |              | fixed                     |
| Material          |              | painted steel             |
| Couplings         |              |                           |
| Hose              |              |                           |
| ø and hose length | ø - feet (') |                           |
| Inlet             |              | NPSM 1" (f)               |
| Outlet            |              | NPSM 1" (f)               |
| Reel flow path    |              | brass - zinc plated steel |
| Drum width        | inches (")   | 7.2"                      |