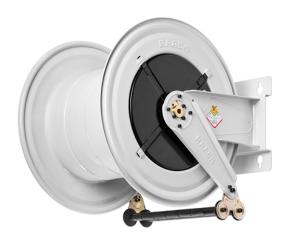

## P/N 8560.400-55

Hose reels - s. 540-560

Hose reel for oil and similar, 1400 psi, without hose, NPSM 1" (f) inlet - NPSM 1" (f) outlet

FLUIDS FRESH OIL | ANTIFREEZE

SECTORS AERONAUTIC | AGRICULTURE | AUTOMOTIVE | LUBE TRUCK AND INDUSTRIAL VEHICLE | BUILDING INDUSTRY AND

 ${\tt ROAD\ CONSTRUCTION\ |\ RAILWAY\ TRANSPORT\ |\ MANUFACTURING\ INDUSTRY\ |\ MINING}$ 

CERTIFICATIONS ATEX (ZONE 1) | ATEX (ZONE 21)

| Features          | UM           | Value                    |
|-------------------|--------------|--------------------------|
| Pressure          | psi          | 1400                     |
| Compatible fluids |              | oils and allied products |
| Swivel joint      |              | zinc plated steel        |
| Seals             |              | polyurethane             |
| Characteristic    |              | fixed                    |
| Material          |              | painted steel            |
| Couplings         |              | -                        |
| Hose              |              | -                        |
| ø and hose length | ø - feet (') | -                        |
| Inlet             |              | NPSM 1" (f)              |
| Outlet            |              | NPSM 1" (f)              |
| Reel flow path    |              | zinc plated steel        |
| Drum width        | inches (")   | 14.5"                    |