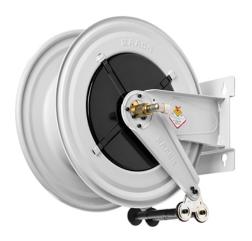

## Various industrial hose reels

Hose reel for welding, twin hoses, 250 psi, without hose, UNF 9/16" (m) inlet - UNF 9/16" (m) outlet

FLUIDS OXYGEN/ACETYLENE

SECTORS BUILDING INDUSTRY AND ROAD CONSTRUCTION | MANUFACTURING INDUSTRY | MINING | SHIPPING AND OFFSHORE

## CERTIFICATIONS ATEX (ZONE 2) | ATEX (ZONE 22)

| Features          | UM           | Value                     |
|-------------------|--------------|---------------------------|
| Pressure          | psi          | 250                       |
| Compatible fluids |              | welding                   |
| Swivel joint      |              | brass                     |
| Seals             |              | Viton®                    |
| Characteristic    |              | fixed                     |
| Material          |              | painted steel             |
| Couplings         |              | -                         |
| Hose              |              | -                         |
| ø and hose length | ø - feet (') | -                         |
| Inlet             |              | UNF 9/16" (m)             |
| Outlet            |              | UNF 9/16" (m)             |
| Reel flow path    |              | brass - zinc plated steel |
| Drum width        | inches (")   | 7.4"                      |