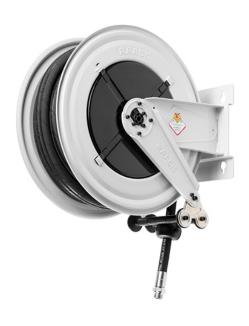

## P/N 8540.413/AS-55

Hose reels - s. 540-560

Hose reel for oil and similar products and diesel fuel for suction, 140 psi, hose 50' ø 1", NPTF 1" (m) inlet - NPTF 1" (m) outlet

## FLUIDS SECTORS

WASTE OIL | FRESH OIL | ANTIFREEZE

| Features          | UM           | Value                    |
|-------------------|--------------|--------------------------|
| Pressure          | psi          | suction                  |
| Compatible fluids |              | oils and allied products |
| Swivel joint      |              | zinc plated steel        |
| Seals             |              | polyurethane             |
| Characteristic    |              | fixed                    |
| Material          |              | painted steel            |
| Couplings         |              | zinc plated steel        |
| Hose              |              | 998.3315-55              |
| ø and hose length | ø - feet (') | 1" - 50'                 |
| Inlet             |              | NPTF 1" (m)              |
| Outlet            |              | NPTF 1" (m)              |
| Reel flow path    |              | zinc plated steel        |
| Drum width        | inches (")   | 4.5"                     |