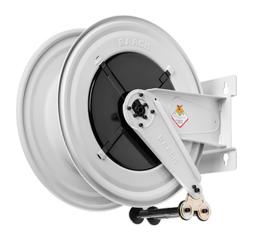

## P/N 8540.400-55

Hose reels - s. 540-560

Hose reel for oil and similar, 1400 psi, without hose, NPSM 1" (f) inlet - NPSM 1" (f) outlet

FLUIDS FRESH OIL | ANTIFREEZE

SECTORS AERONAUTIC | AGRICULTURE | AUTOMOTIVE | LUBE TRUCK AND INDUSTRIAL VEHICLE | BUILDING INDUSTRY AND

ROAD CONSTRUCTION | RAILWAY TRANSPORT | MANUFACTURING INDUSTRY | MINING

CERTIFICATIONS ATEX (ZONE 1) | ATEX (ZONE 21)

| Features          | UM           | Value                    |
|-------------------|--------------|--------------------------|
| Pressure          | psi          | 1400                     |
| Compatible fluids |              | oils and allied products |
| Swivel joint      |              | zinc plated steel        |
| Seals             |              | polyurethane             |
| Characteristic    |              | fixed                    |
| Material          |              | painted steel            |
| Couplings         |              | -                        |
| Hose              |              | -                        |
| ø and hose length | ø - feet (') | -                        |
| Inlet             |              | NPSM 1" (f)              |
| Outlet            |              | NPSM 1" (f)              |
| Reel flow path    |              | zinc plated steel        |
| Drum width        | inches (")   | 7.5"                     |