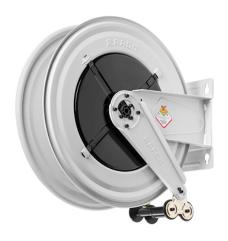

## P/N 8530.200-55

Hose reels - s. 530

Hose reel for hot water, 1400 psi, without hose, NPSM 1/2" (f) inlet - NPSM 1/2" (f) outlet

FLUIDS WATER

SECTORS AERONAUTIC | AGRICULTURE | AUTOMOTIVE | LUBE TRUCK AND INDUSTRIAL VEHICLE | BUILDING INDUSTRY AND

 ${\tt ROAD\ CONSTRUCTION\ |\ RAILWAY\ TRANSPORT\ |\ MANUFACTURING\ INDUSTRY}$ 

CERTIFICATIONS ATEX (ZONE 1) | ATEX (ZONE 21)

| Features          | UM           | Value                                        |
|-------------------|--------------|----------------------------------------------|
| Pressure          | psi          | 1400                                         |
| Compatible fluids |              | water max 130 °C                             |
| Swivel joint      |              | AISI 304 stainless steel                     |
| Seals             |              | Viton®                                       |
| Characteristic    |              | fixed                                        |
| Material          |              | painted steel                                |
| Couplings         |              | -                                            |
| Hose              |              | -                                            |
| ø and hose length | ø - feet (') | -                                            |
| Inlet             |              | NPSM 1/2" (f)                                |
| Outlet            |              | NPSM 1/2" (f)                                |
| Reel flow path    |              | AISI 304 stainless steel - zinc plated steel |
| Drum width        | inches (")   | 4.5"                                         |