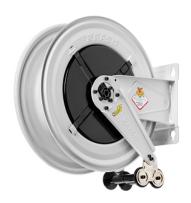

## P/N 8430.500-55

Hose reels - s. 430-440

Hose reel for grease, 5800 psi, without hose, NPSM 3/8" (f) inlet - NPTF 3/8" (f) outlet

FLUIDS GREASE

SECTORS AERONAUTIC | AGRICULTURE | AUTOMOTIVE | LUBE TRUCK AND INDUSTRIAL VEHICLE | BUILDING INDUSTRY AND

ROAD CONSTRUCTION | MANUFACTURING INDUSTRY

CERTIFICATIONS ATEX (ZONE 1) | ATEX (ZONE 21)

| Features          | UM           | Value             |
|-------------------|--------------|-------------------|
| Pressure          | psi          | 5800              |
| Compatible fluids |              | grease            |
| Swivel joint      |              | zinc plated steel |
| Seals             |              | polyurethane      |
| Characteristic    |              | fixed             |
| Material          |              | painted steel     |
| Couplings         |              | -                 |
| Hose              |              | -                 |
| ø and hose length | ø - feet (') | -                 |
| Inlet             |              | NPSM 3/8" (f)     |
| Outlet            |              | NPSM 3/8" (f)     |
| Reel flow path    |              | zinc plated steel |
| Drum width        | inches (")   | 4.5"              |