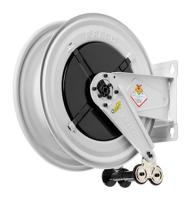

## P/N 8430.450/AS-55

Hose reels - s. 430-440

Hose reel for oil and similar, suction, 300 psi, without hose, NPSM 1" (f) inlet - NPSM 1" (f) outlet

## FLUIDS SECTORS

WASTE OIL | FRESH OIL | ANTIFREEZE

AERONAUTIC | AGRICULTURE | AUTOMOTIVE | LUBE TRUCK AND INDUSTRIAL VEHICLE | BUILDING INDUSTRY AND ROAD CONSTRUCTION | MANUFACTURING INDUSTRY

| Features          | UM           | Value                    |
|-------------------|--------------|--------------------------|
| Pressure          | psi          | suction                  |
| Compatible fluids |              | oils and allied products |
| Swivel joint      |              | zinc plated steel        |
| Seals             |              | polyurethane             |
| Characteristic    |              | fixed                    |
| Material          |              | painted steel            |
| Couplings         |              | -                        |
| Hose              |              | -                        |
| ø and hose length | ø - feet (') | -                        |
| Inlet             |              | NPTF 1" (f)              |
| Outlet            |              | NPTF 1" (f)              |
| Reel flow path    |              | zinc plated steel        |
| Drum width        | inches (")   | 4.5"                     |