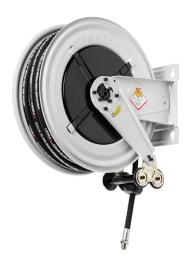

## P/N 8430.401/AS-55

Hose reels - s. 430-440

Hose reel for diesel fuel, suction, with hose 35'  $\emptyset$  1/2", NPTF 1/2" (m) inlet - NPTF 1/2" (m) outlet

FLUIDS WASTE OIL | FRESH OIL | ANTIFREEZE

SECTORS AERONAUTIC | AGRICULTURE | AUTOMOTIVE | LUBE TRUCK AND INDUSTRIAL VEHICLE | BUILDING INDUSTRY AND

ROAD CONSTRUCTION | MANUFACTURING INDUSTRY

CERTIFICATIONS ATEX (ZONE 1) | ATEX (ZONE 21)

| Features          | UM           | Value                    |
|-------------------|--------------|--------------------------|
| Pressure          | psi          | suction                  |
| Compatible fluids |              | oils and allied products |
| Swivel joint      |              | zinc plated steel        |
| Seals             |              | polyurethane             |
| Characteristic    |              | fixed                    |
| Material          |              | painted steel            |
| Couplings         |              | zinc plated steel        |
| Hose              |              | 996.310-55               |
| ø and hose length | ø - feet (') | 1/2" - 35'               |
| Inlet             |              | NPTF 1/2" (m)            |
| Outlet            |              | NPTF 1/2" (m)            |
| Reel flow path    |              | zinc plated steel        |
| Drum width        | inches (")   | 4.5"                     |