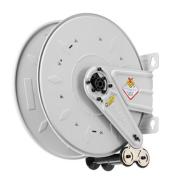

## P/N 8390.500-55

Hose reels - s. 290-330-390

Hose reel for grease, 5800 psi, without hose, NPSM 3/8" (f) inlet - NPTF 3/8" (f) outlet

FLUIDS GREASE

SECTORS AERONAUTIC | AGRICULTURE | AUTOMOTIVE | LUBE TRUCK AND INDUSTRIAL VEHICLE | BUILDING INDUSTRY AND

ROAD CONSTRUCTION | MANUFACTURING INDUSTRY

CERTIFICATIONS ATEX (ZONE 1) | ATEX (ZONE 21)

| Features          | UM           | Value             |
|-------------------|--------------|-------------------|
| Pressure          | psi          | 5800              |
| Compatible fluids |              | grease            |
| Swivel joint      |              | zinc plated steel |
| Seals             |              | polyurethane      |
| Characteristic    |              | fixed             |
| Material          |              | painted steel     |
| Couplings         |              | -                 |
| Hose              |              | -                 |
| ø and hose length | ø - feet (') | -                 |
| Inlet             |              | NPSM 3/8" (f)     |
| Outlet            |              | NPTF 3/8" (f)     |
| Reel flow path    |              | zinc plated steel |
| Drum width        | inches (")   | 4.3"              |