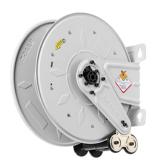

## P/N 8330.400-55

Hose reels - s. 290-330-390

Hose reel for oil and similar, 2000 psi, without hose, NPSM 1/2" (f) inlet - NPTF 3/8" (f) outlet

FLUIDS FRESH OIL

SECTORS AERONAUTIC | AGRICULTURE | AUTOMOTIVE | LUBE TRUCK AND INDUSTRIAL VEHICLE | BUILDING INDUSTRY AND

ROAD CONSTRUCTION | MANUFACTURING INDUSTRY

CERTIFICATIONS ATEX (ZONE 1) | ATEX (ZONE 21)

| Features          | UM           | Value                    |
|-------------------|--------------|--------------------------|
| Pressure          | psi          | 2000                     |
| Compatible fluids |              | oils and allied products |
| Swivel joint      |              | zinc plated steel        |
| Seals             |              | polyurethane             |
| Characteristic    |              | fixed                    |
| Material          |              | painted steel            |
| Couplings         |              | -                        |
| Hose              |              | -                        |
| ø and hose length | ø - feet (') | -                        |
| Inlet             |              | NPSM 1/2" (f)            |
| Outlet            |              | NPTF 3/8" (f)            |
| Reel flow path    |              | zinc plated steel        |
| Drum width        | inches (")   | 4.3"                     |