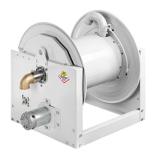

## P/N 7771301.100-55

Motorized hose reels - s. 700

Hose reel with electric motorization 24 V in painted steel series 700, for air-water and diesel, 290 psi, without hose. Drum width 27.2". Inlet-outlet NPT 2" (f)

FLUIDS SECTORS FRESH OIL | AIR | WATER | DIESEL FUEL

RAILWAY TRANSPORT | MANUFACTURING INDUSTRY | MINING | SHIPPING AND OFFSHORE

| Features          | UM           | Value                                |
|-------------------|--------------|--------------------------------------|
| Pressure          | psi          | 300                                  |
| Compatible fluids |              | air - water - diesel fuel            |
| Swivel joint      |              | aluminum - brass                     |
| Seals             |              | Viton®                               |
| Characteristic    |              | electric 24 V DC                     |
| Material          |              | painted steel                        |
| Couplings         |              | -                                    |
| Hose              |              | -                                    |
| ø and hose length | ø - feet (') | -                                    |
| Inlet             |              | NPSM 2" (f)                          |
| Outlet            |              | NPSM 2" (f)                          |
| Reel flow path    |              | aluminum - brass - zinc plated steel |
| Drum width        | inches (")   | 23.6"                                |