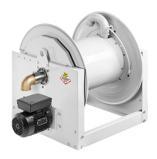

## P/N 7751601.400-55

Motorized hose reels - s. 700

Hose reel with electric motorization 230 V in painted steel series 700, for oil and similar, 1015 psi, without hose. Drum width 21.7". Inlet-outlet NPT 2" (f)

FLUIDS SECTORS FRESH OIL

RAILWAY TRANSPORT | MANUFACTURING INDUSTRY | MINING | SHIPPING AND OFFSHORE

| Features          | UM           | Value                     |
|-------------------|--------------|---------------------------|
| Pressure          | psi          | 1015                      |
| Compatible fluids |              | oils and allied products  |
| Swivel joint      |              | zinc plated steel         |
| Seals             |              | polyurethane              |
| Characteristic    |              | electric 230 V AC - 50 Hz |
| Material          |              | painted steel             |
| Couplings         |              | -                         |
| Hose              |              |                           |
| ø and hose length | ø - feet (') |                           |
| Inlet             |              | NPSM 2" (f)               |
| Outlet            |              | NPSM 2" (f)               |
| Reel flow path    |              | zinc plated steel         |
| Drum width        | inches (")   | 18.1"                     |