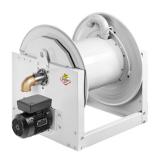

## P/N 7751601.100-55

Motorized hose reels - s. 700

Hose reel with electric motorization 230 V in painted steel series 700, for air-water and diesel, 290 psi, without hose. Drum width 21.7". Inlet-outlet G 2" (f)

FLUIDS SECTORS FRESH OIL | AIR | WATER | DIESEL FUEL

RAILWAY TRANSPORT | MANUFACTURING INDUSTRY | MINING | SHIPPING AND OFFSHORE

| Features          | UM           | Value                                |
|-------------------|--------------|--------------------------------------|
| Pressure          | psi          | 300                                  |
| Compatible fluids |              | air - water - diesel fuel            |
| Swivel joint      |              | aluminum - brass                     |
| Seals             |              | Viton®                               |
| Characteristic    |              | electric 230 V AC - 50 Hz            |
| Material          |              | painted steel                        |
| Couplings         |              | -                                    |
| Hose              |              | -                                    |
| ø and hose length | ø - feet (') | -                                    |
| Inlet             |              | NPSM 2" (f)                          |
| Outlet            |              | NPSM 2" (f)                          |
| Reel flow path    |              | aluminum - brass - zinc plated steel |
| Drum width        | inches (")   | 18.1"                                |