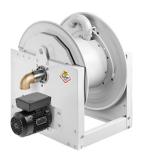

## P/N 7741601.400-55

Motorized hose reels - s. 700

Hose reel with electric motorization 230 V in painted steel series 700, for oil and similar, 1015 psi, without hose. Drum width 16.2". Inlet-outlet G 2" (f)

FLUIDS SECTORS FRESH OIL

RAILWAY TRANSPORT | MANUFACTURING INDUSTRY | MINING | SHIPPING AND OFFSHORE

| Features          | UM           | Value                     |
|-------------------|--------------|---------------------------|
| Pressure          | psi          | 1015                      |
| Compatible fluids |              | oils and allied products  |
| Swivel joint      |              | zinc plated steel         |
| Seals             |              | polyurethane              |
| Characteristic    |              | electric 230 V AC - 50 Hz |
| Material          |              | painted steel             |
| Couplings         |              |                           |
| Hose              |              | -                         |
| ø and hose length | ø - feet (') | -                         |
| Inlet             |              | NPSM 2" (f)               |
| Outlet            |              | NPSM 2" (f)               |
| Reel flow path    |              | zinc plated steel         |
| Drum width        | inches (")   | 12.6"                     |