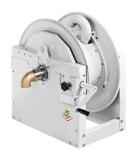

## P/N 7741001.400-55

Manual hose reels - s. 700

Manual hose reel series 700, for oil and similar, 1015 psi, without hose. Drum width 16.2" mm. Inlet-outlet NPT 2" (f)

FLUIDS SECTORS FRESH OIL

RAILWAY TRANSPORT | MANUFACTURING INDUSTRY | MINING | SHIPPING AND OFFSHORE

| Features          | UM           | Value                     |
|-------------------|--------------|---------------------------|
| Pressure          | psi          | 1015                      |
| Compatible fluids |              | oils and allied products  |
| Swivel joint      |              | zinc plated steel         |
| Seals             |              | polyurethane              |
| Characteristic    |              | manual                    |
| Material          |              | painted steel             |
| Couplings         |              |                           |
| Hose              |              | -                         |
| ø and hose length | ø - feet (') | -                         |
| Inlet             |              | NPSM 2" (f)               |
| Outlet            |              | NPSM 2" (f)               |
| Reel flow path    |              | brass - zinc plated steel |
| Drum width        | inches (")   | 12.6"                     |