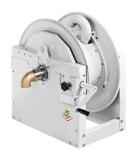

## P/N 7741001.100-55

Manual hose reels - s. 700

Manual hose reel series 700, for air-water and diesel, 290 psi, without hose. Drum width 16.2". Inlet-outlet NPT 2" (f)

FLUIDS SECTORS FRESH OIL | AIR | WATER | DIESEL FUEL

RAILWAY TRANSPORT | MANUFACTURING INDUSTRY | MINING | SHIPPING AND OFFSHORE

| Features          | UM           | Value                                |
|-------------------|--------------|--------------------------------------|
| Pressure          | psi          | 300                                  |
| Compatible fluids |              | air - water - diesel fuel            |
| Swivel joint      |              | aluminum - brass                     |
| Seals             |              | Viton®                               |
| Characteristic    |              | manual                               |
| Material          |              | painted steel                        |
| Couplings         |              | -                                    |
| Hose              |              | -                                    |
| ø and hose length | ø - feet (') | -                                    |
| Inlet             |              | NPSM 2" (f)                          |
| Outlet            |              | NPSM 2" (f)                          |
| Reel flow path    |              | aluminum - brass - zinc plated steel |
| Drum width        | inches (")   | 12.6"                                |