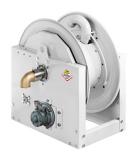

## P/N 7721901.400-55

Motorized hose reels - s. 700

Hose reel with pneumatic motorization in painted steel series 700, for oil and similar, 1015 psi, without hose. Drum width 10.6". Inlet-outlet NPT 2" (f)

FLUIDS SECTORS FRESH OIL

RAILWAY TRANSPORT | MANUFACTURING INDUSTRY | MINING | SHIPPING AND OFFSHORE

| Features          | UM           | Value                    |
|-------------------|--------------|--------------------------|
| Pressure          | psi          | 1015                     |
| Compatible fluids |              | oils and allied products |
| Swivel joint      |              | zinc plated steel        |
| Seals             |              | polyurethane             |
| Characteristic    |              | pneumatic                |
| Material          |              | painted steel            |
| Couplings         |              |                          |
| Hose              |              | -                        |
| ø and hose length | ø - feet (') | -                        |
| Inlet             |              | NPSM 2" (f)              |
| Outlet            |              | NPSM 2" (f)              |
| Reel flow path    |              | zinc plated steel        |
| Drum width        | inches (")   | 9.5"                     |