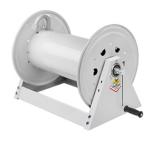

## P/N 7562001.400-55

Manual hose reels - s. 500

Manual trolley-mounted hose reel series 500, for oil and similar, 2175 psi, without hose. Drum width 23.6". Inlet-outlet NPT 1" (f)

FLUIDS SECTORS FRESH OIL | ANTIFREEZE

AGRICULTURE | RAILWAY TRANSPORT | MANUFACTURING INDUSTRY | MINING | SHIPPING AND OFFSHORE

| Features          | UM           | Value                    |
|-------------------|--------------|--------------------------|
| Pressure          | psi          | 2000                     |
| Compatible fluids |              | oils and allied products |
| Swivel joint      |              | zinc plated steel        |
| Seals             |              | polyurethane             |
| Characteristic    |              | fixed                    |
| Material          |              | painted steel            |
| Couplings         |              | -                        |
| Hose              |              | -                        |
| ø and hose length | ø - feet (') | -                        |
| Inlet             |              | NPSM 1" (f)              |
| Outlet            |              | NPSM 1" (f)              |
| Reel flow path    |              | zinc plated steel        |
| Drum width        | inches (")   | 23.6"                    |