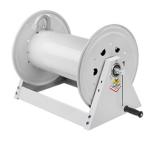

## P/N 7562001.250-55

Manual hose reels - s. 500

Manual trolley-mounted hose reel series 500, for hot water, 1450 psi, without hose. Drum width 23.6". Inlet-outlet NPT 1/2" (f)

FLUIDS WATER

SECTORS AGRICULTURE | RAILWAY TRANSPORT | MANUFACTURING INDUSTRY | MINING | SHIPPING AND OFFSHORE

| Features          | UM           | Value                                        |
|-------------------|--------------|----------------------------------------------|
| Pressure          | psi          | 1400                                         |
| Compatible fluids |              | water max 130 °C                             |
| Swivel joint      |              | AISI 304 stainless steel                     |
| Seals             |              | Viton®                                       |
| Characteristic    |              | fixed                                        |
| Material          |              | painted steel                                |
| Couplings         |              | -                                            |
| Hose              |              | -                                            |
| ø and hose length | ø - feet (') | -                                            |
| Inlet             |              | NPSM 1/2" (f)                                |
| Outlet            |              | NPSM 1/2" (f)                                |
| Reel flow path    |              | AISI 304 stainless steel - zinc plated steel |
| Drum width        | inches (")   | 23.6"                                        |