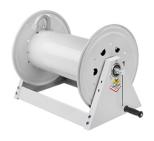

## P/N 7552001.200-55

Manual hose reels - s. 500

Manual trolley-mounted hose reel series 500, for hot water, 1450 psi, without hose. Drum width 18.1". Inlet-outlet NPT 1" (f)

FLUIDS WATER

SECTORS AGRICULTURE | RAILWAY TRANSPORT | MANUFACTURING INDUSTRY | MINING | SHIPPING AND OFFSHORE

| Features          | UM           | Value                                        |
|-------------------|--------------|----------------------------------------------|
| Pressure          | psi          | 1400                                         |
| Compatible fluids |              | water max 130 °C                             |
| Swivel joint      |              | AISI 304 stainless steel                     |
| Seals             |              | Viton®                                       |
| Characteristic    |              | fixed                                        |
| Material          |              | painted steel                                |
| Couplings         |              | -                                            |
| Hose              |              | -                                            |
| ø and hose length | ø - feet (') | -                                            |
| Inlet             |              | NPSM 1" (f)                                  |
| Outlet            |              | NPSM 1" (f)                                  |
| Reel flow path    |              | AISI 304 stainless steel - zinc plated steel |
| Drum width        | inches (")   | 18.1"                                        |