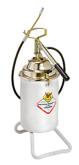

## P/N 68012-55 Grease dispensers

Portable high-pressure 5000 ÷ 5800 psi hand-operated grease pump with 29 lbs tank, follower plate, hose 1/4" - 8' and rigid terminal with 4-jaw grease head

## GREASE

AERONAUTIC | AGRICULTURE | LUBE TRUCK AND INDUSTRIAL VEHICLE | BUILDING INDUSTRY AND ROAD CONSTRUCTION | RAILWAY TRANSPORT | MANUFACTURING INDUSTRY | MINING | CENTRALIZED LUBRICATION SYSTEM

| Features                                                 | UM              | Value       |
|----------------------------------------------------------|-----------------|-------------|
| Tank capacity                                            | lb              | 29          |
| Delivery hose length                                     | feet (')        | 8 -1/4"     |
| Delivery hose                                            | P/N             | KR6802      |
| Max grease outlet pressure                               | psi             | 5000 ÷ 5800 |
| Capacity every 10 cycles of lever                        | lb              | 0,13        |
| Pump                                                     | P/N             | -           |
| Compression ratio                                        |                 | -           |
| Noise level                                              | dB              | -           |
| Max working pressure                                     | psi             | -           |
| Max air consumption                                      | gpm             | -           |
| Capacity (free outlet 90 psi self-levelling grease at 68 | ୩ <b>୭</b> /min | -           |
| Grease follower plate                                    | P/N             | yes         |
| Grease coupler                                           | P/N             | 66739-55    |
| Grease handle                                            | P/N             | -           |
| Packing                                                  | No ft3          | 1 - 2.5     |
| Weight                                                   | lb              | 23          |