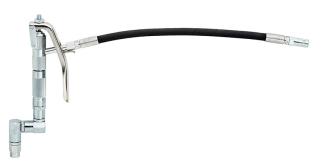

Grease control handle with flexible extension - inlet NPT 3/8" (f) - p/n 66667-55 triple swivel joint - with special 4-jaw grease coupler

| Features                                         | UM | Value                                     |
|--------------------------------------------------|----|-------------------------------------------|
| Terminal<br>Inlet swivel joint<br>Grease coupler |    | flexible<br>NPT 3/8" (f)<br>special 4-jaw |