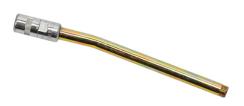

Grease handles

Rigid extension with special 4-jaw grease coupler - p/n 66740-55 for grease control handle applications

| Features           | UM | Value                       |
|--------------------|----|-----------------------------|
| Terminal           |    | rigid                       |
| Inlet swivel joint |    | -                           |
| Grease coupler     |    | special 4-jaw, p/n 66740-55 |