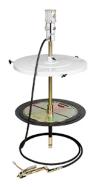

Grease kits

Grease dispensing kit for 400 lbs drums with pump R 50:1 and accessories

## GREASE

AERONAUTIC | AGRICULTURE | LUBE TRUCK AND INDUSTRIAL VEHICLE | BUILDING INDUSTRY AND ROAD CONSTRUCTION | RAILWAY TRANSPORT | MANUFACTURING INDUSTRY | MINING | CENTRALIZED LUBRICATION SYSTEM

| Features                    | UM         | Value      |
|-----------------------------|------------|------------|
| Flow rate                   | lb/min     | 3,3        |
| Ratio                       |            | 50:1       |
| For drums with internal ø   | inches (") | 400        |
| Pump                        | P/N        | 62195-55   |
| Dolly                       | P/N        | -          |
| Hose reels or delivery hose | P/N        | 993.504-55 |
| Handle                      | P/N        | 66882-55   |
| Drum cover                  | P/N        | 65600-55   |
| Follower plate              | P/N        | 66590-55   |
| Grease connecting hose      | P/N        | 993.504-55 |
| Air connecting hose         | P/N        | 993.202-55 |
| Nipple                      | P/N        | 66892-55   |
| Air regulator               | P/N        | 37801-55   |
| Air quick coupler           | P/N        | 37805-55   |
| Packing                     | No ft3     | 1 - 2.6    |
| Weight                      | lb         | 46         |