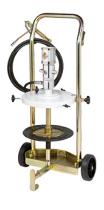

## P/N 64036-55

## Grease kits

Dolly-mounted grease dispenser kit for drums 35 lbs with external ø 13"  $\div$  15", pump R 50:1, follower plate and dolly p/n 80040-55

FLUIDS SECTORS GREASE

SYSTEM

| Features                    | UM         | Value      |
|-----------------------------|------------|------------|
| Flow rate                   | lb/min     | 3,3        |
| Ratio                       |            | 50:1       |
| For drums with internal ø   | inches (") | 120        |
| Pump                        | P/N        | 62148-55   |
| Dolly                       | P/N        | 80040-55   |
| Hose reels or delivery hose | P/N        | 993.504-55 |
| Handle                      | P/N        | 66882-55   |
| Drum cover                  | P/N        | 65350-55   |
| Follower plate              | P/N        | 66340-55   |
| Grease connecting hose      | P/N        | 993.504-55 |
| Packing                     | No ft3     | 1 - 1.4    |
| Weight                      | lb         | 41         |