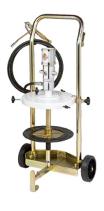

## Grease kits

Dolly-mounted grease dispenser kit for drums 35 lbs with external ø 10"  $\div$  12", pump R 50:1, follower plate and dolly p/n 80040-55

FLUIDS SECTORS GREASE

AERONAUTIC | AGRICULTURE | AUTOMOTIVE | LUBE TRUCK AND INDUSTRIAL VEHICLE | BUILDING INDUSTRY AND ROAD CONSTRUCTION | RAILWAY TRANSPORT | MANUFACTURING INDUSTRY | MINING | CENTRALIZED LUBRICATION

SYSTEM

| Features                    | UM         | Value      |
|-----------------------------|------------|------------|
| Flow rate                   | lb/min     | 3,3        |
| Ratio                       |            | 50:1       |
| For drums with internal ø   | inches (") | 35         |
| Pump                        | P/N        | 62148-55   |
| Dolly                       | P/N        | 80040-55   |
| Hose reels or delivery hose | P/N        | 993.504-55 |
| Handle                      | P/N        | 66882-55   |
| Drum cover                  | P/N        | 65310-55   |
| Follower plate              | P/N        | 66310-55   |
| Grease connecting hose      | P/N        | 993.504-55 |
| Packing                     | No ft3     | 1 - 5.0    |
| Weight                      | lb         | 40         |