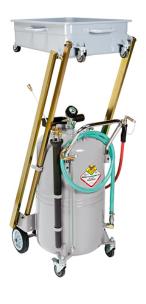

## Gravity drainers with pantograph and on a pit

Pneumatic pantograph oil suction-drainer with well-mounted 30.4 gal tank, level gauge, large 13.2 gal collection bowl, removable tool tray and p/n 45560-55 set of probes

FLUIDS SECTORS WASTE OIL

AERONAUTIC | AGRICULTURE | AUTOMOTIVE | LUBE TRUCK AND INDUSTRIAL VEHICLE | BUILDING INDUSTRY AND ROAD CONSTRUCTION

| Features                          | UM       | Value          |
|-----------------------------------|----------|----------------|
| Tank capacity                     | gallons  | 30,4           |
| Max draining capacity             | gallons  | 25,6           |
| Prechamber capacity               | gallons  |                |
| Bowl capacity                     | gallons  | 13,2           |
| Air pressure for depressurisation | psi      | 94 ÷ 102       |
| Depressurisation time             | min      | 3 ÷ 3,5        |
| Noise level                       | dB       | 75             |
| Suction speed                     | gpm      | $0.4 \div 0.5$ |
| Total suction capacity            | gallons  | 22.5 ÷ 23.8    |
| Discharging/Suction hose          | feet (') | 7/7            |
| Max pressure for discharging      | psi      | 7              |
| Set of probes                     | P/N      | 45560-55       |
| Packing                           | No ft3   | 4 - 0,5        |
| Weight                            | lb       | 150            |