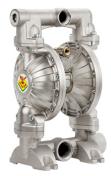

## P/N 3CC/50111HHH-55 Diaphragm pumps - entirely in aluminum

Diaphragm pump in aluminum series AAB-2 with multiported inlet/outlet, membranes, balls and seats in Hytrel  $\ensuremath{\$}$ 

## CERTIFICATIONS ATEX (ZONE 1) | ATEX (ZONE 21)

| Features                        | UM         | Value                         |
|---------------------------------|------------|-------------------------------|
| Flow rate                       | gpm        | 161                           |
| Ratio                           |            | 1:1                           |
| Max pressure                    | psi        | 120                           |
| Max cicles for minute           | cpm        | 147                           |
| Delivery for cicles             | gallons    | 1,09                          |
| Max suction lift                | feet (')   | dry column 16 - wet column 25 |
| Max size pumpable solids        | inches (") | 0,26                          |
| Max working temperature         | °F         | 212                           |
| Noise level                     | dB         | 82                            |
| Max air consumption             | cfm        | 141,2                         |
| Air working pressure            | psi        | 29 ÷ 87                       |
| Air inlet connection            |            | NPT 3/4" (f)                  |
| Air outlet connection (muffler) |            | NPT 1" (f)                    |
| Fluid inlet connection          |            | NPT 2.1/2" (f)                |
| Fluid outlet connection         |            | NPT 2" (f)                    |
| Balls for inlet and outlet      |            | ball valve                    |
| Membranes                       |            | Hytrel®                       |
| Balls                           |            | Hytrel®                       |
| Seats                           |            | Hytrel®                       |
| Packing                         | No ft3     | 1 - 4.2                       |
| Gross weight                    | lb         | 99                            |