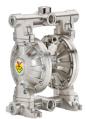

## P/N 3CC/26111NHH-55 Diaphragm pumps - entirely in aluminum

Diaphragm pump in aluminum series AAB-1-9 with multi ported inlet/outlet, membranes in NBR, balls and seats in Hytrel  $\ensuremath{\mathbb{R}}$ 

## CERTIFICATIONS ATEX (ZONE 1) | ATEX (ZONE 21)

| Features                        | UM         | Value                         |
|---------------------------------|------------|-------------------------------|
| Flow rate                       | gpm        | 44,9                          |
| Ratio                           |            | 1:1                           |
| Max pressure                    | psi        | 120                           |
| Max cicles for minute           | cpm        | 300                           |
| Delivery for cicles             | gallons    | 0,16                          |
| Max suction lift                | feet (')   | dry column 16 - wet column 25 |
| Max size pumpable solids        | inches (") | 0,12                          |
| Max working temperature         | °F         | 212                           |
| Noise level                     | dB         | 75                            |
| Max air consumption             | cfm        | 49,4                          |
| Air working pressure            | psi        | 29 ÷ 87                       |
| Air inlet connection            |            | NPT 3/8" (f)                  |
| Air outlet connection (muffler) |            | NPT 1/2" (f)                  |
| Fluid inlet connection          |            | 4 × NPT 1" (f)                |
| Fluid outlet connection         |            | 5 × NPT 1" (f)                |
| Balls for inlet and outlet      |            | ball valve                    |
| Membranes                       |            | NBR                           |
| Balls                           |            | Hytrel®                       |
| Seats                           |            | Hytrel®                       |
| Packing                         | No ft3     | 1 - 1.1                       |
| Gross weight                    | lb         | 29                            |