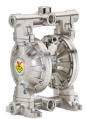

## P/N 3CC/26111HHH-55 Diaphragm pumps - entirely in aluminum

Diaphragm pump in aluminum series AAB-1-9 with multi ported inlet/outlet, membranes, balls and seats in Hytrel  $\ensuremath{\$}$ 

## CERTIFICATIONS ATEX (ZONE 1) | ATEX (ZONE 21)

| Features                        | UM         | Value                         |
|---------------------------------|------------|-------------------------------|
| Flow rate                       | gpm        | 44,9                          |
| Ratio                           |            | 1:1                           |
| Max pressure                    | psi        | 120                           |
| Max cicles for minute           | cpm        | 300                           |
| Delivery for cicles             | gallons    | 0,16                          |
| Max suction lift                | feet (')   | dry column 16 - wet column 25 |
| Max size pumpable solids        | inches (") | 0,12                          |
| Max working temperature         | °F         | 212                           |
| Noise level                     | dB         | 75                            |
| Max air consumption             | cfm        | 49,4                          |
| Air working pressure            | psi        | 29 ÷ 87                       |
| Air inlet connection            |            | NPT 3/8" (f)                  |
| Air outlet connection (muffler) |            | NPT 1/2" (f)                  |
| Fluid inlet connection          |            | 4 × NPT 1" (f)                |
| Fluid outlet connection         |            | 5 × NPT 1" (f)                |
| Balls for inlet and outlet      |            | ball valve                    |
| Membranes                       |            | Hytrel®                       |
| Balls                           |            | Hytrel®                       |
| Seats                           |            | Hytrel®                       |
| Packing                         | No ft3     | 1 - 1.1                       |
| Gross weight                    | lb         | 29                            |