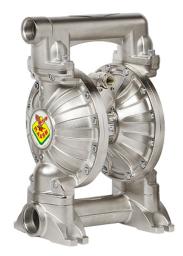

## P/N 3CA/50111NHH-55 Diaphragm pumps - entirely in aluminum

Diaphragm pump in aluminum series AAB-2 with membranes in NBR, balls and seats in Hytrel®

## CERTIFICATIONS ATEX (ZONE 1) | ATEX (ZONE 21)

| Features                        | UM         | Value                         |
|---------------------------------|------------|-------------------------------|
| Flow rate                       | gpm        | 161                           |
| Ratio                           |            | 1:1                           |
| Max pressure                    | psi        | 120                           |
| Max cicles for minute           | cpm        | 147                           |
| Delivery for cicles             | gallons    | 1,09                          |
| Max suction lift                | feet (')   | dry column 16 - wet column 25 |
| Max size pumpable solids        | inches (") | 0,26                          |
| Max working temperature         | °F         | 212                           |
| Noise level                     | dB         | 82                            |
| Max air consumption             | cfm        | 141,2                         |
| Air working pressure            | psi        | 29 ÷ 87                       |
| Air inlet connection            |            | NPT 3/4" (f)                  |
| Air outlet connection (muffler) |            | NPT 1" (f)                    |
| Fluid inlet connection          |            | NPT 2.1/2" (f)                |
| Fluid outlet connection         |            | NPT 2" (f)                    |
| Balls for inlet and outlet      |            | ball valve                    |
| Membranes                       |            | NBR                           |
| Balls                           |            | Hytrel®                       |
| Seats                           |            | Hytrel®                       |
| Packing                         | No ft3     | 1 - 4.2                       |
| Gross weight                    | lb         | 95                            |