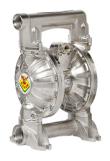

## Diaphragm pumps - entirely in aluminum

Diaphragm pump in aluminum series AAB-112 with membranes, balls and seats in Hytrel®

**FLUIDS SECTORS**  FRESH OIL | WATER | DIESEL FUEL

AERONAUTIC | AGRICULTURE | AUTOMOTIVE | LUBE TRUCK AND INDUSTRIAL VEHICLE | CLEANING | BUILDING