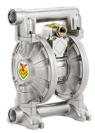

## P/N 3CA/30111TTP-55 Diaphragm pumps - entirely in aluminum

Diaphragm pump in aluminum series AAB-114 with membranes and balls in Teflon® and seats in polypropylene

## CERTIFICATIONS ATEX (ZONE 1) | ATEX (ZONE 21)

| Features                        | UM         | Value                         |
|---------------------------------|------------|-------------------------------|
| Flow rate                       | gpm        | 52,8                          |
| Ratio                           |            | 1:1                           |
| Max pressure                    | psi        | 120                           |
| Max cicles for minute           | cpm        | 260                           |
| Delivery for cicles             | gallons    | 0,21                          |
| Max suction lift                | feet (')   | dry column 16 - wet column 25 |
| Max size pumpable solids        | inches (") | 0,12                          |
| Max working temperature         | °F         | 212                           |
| Noise level                     | dB         | 75                            |
| Max air consumption             | cfm        | 63,6                          |
| Air working pressure            | psi        | 29 ÷ 87                       |
| Air inlet connection            |            | NPT 3/4" (f)                  |
| Air outlet connection (muffler) |            | NPT 1" (f)                    |
| Fluid inlet connection          |            | NPT 1.1/4" (f)                |
| Fluid outlet connection         |            | NPT 1.1/4" (f)                |
| Balls for inlet and outlet      |            | ball valve                    |
| Membranes                       |            | PTFE+Hytrel®                  |
| Balls                           |            | PTFE                          |
| Seats                           |            | polypropylene                 |
| Packing                         | No ft3     | 1 - 1.1                       |
| Gross weight                    | lb         | 33                            |