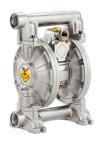

## Diaphragm pumps - entirely in aluminum

Diaphragm pump in aluminum series AAB-114 with membranes in NBR, balls and seats in Hytrel®

FLUIDS SECTORS FRESH OIL | WATER | DIESEL FUEL

AERONAUTIC | AGRICULTURE | AUTOMOTIVE | LUBE TRUCK AND INDUSTRIAL VEHICLE | CLEANING | BUILDING

INDUSTRY AND ROAD CONSTRUCTION | RAILWAY TRANSPORT | CHEMICAL INDUSTRY | MANUFACTURING INDUSTRY

| MINING | SHIPPING AND OFFSHORE

CERTIFICATIONS ATEX (ZONE 1) | ATEX (ZONE 21)

| Features                        | UM         | Value                         |
|---------------------------------|------------|-------------------------------|
| Flow rate                       | gpm        | 52,8                          |
| Ratio                           |            | 1:1                           |
| Max pressure                    | psi        | 120                           |
| Max cicles for minute           | cpm        | 260                           |
| Delivery for cicles             | gallons    | 0,21                          |
| Max suction lift                | feet (')   | dry column 16 - wet column 25 |
| Max size pumpable solids        | inches (") | 0,12                          |
| Max working temperature         | °F         | 212                           |
| Noise level                     | dB         | 75                            |
| Max air consumption             | cfm        | 63,6                          |
| Air working pressure            | psi        | 29 ÷ 87                       |
| Air inlet connection            |            | NPT 3/4" (f)                  |
| Air outlet connection (muffler) |            | NPT 1" (f)                    |
| Fluid inlet connection          |            | NPT 1.1/4" (f)                |
| Fluid outlet connection         |            | NPT 1.1/4" (f)                |
| Balls for inlet and outlet      |            | ball valve                    |
| Membranes                       |            | NBR                           |
| Balls                           |            | Hytrel®                       |
| Seats                           |            | Hytrel®                       |
| Packing                         | No ft3     | 1 - 1.1                       |
| Gross weight                    | lb         | 33                            |