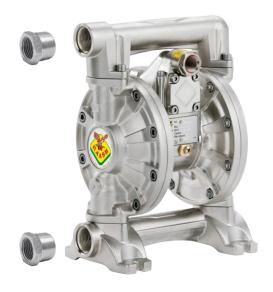

## Diaphragm pumps - entirely in aluminum

Diaphragm pump in aluminum series AAB-34 with membranes and balls in Teflon® and seats in polypropylene. With 1/2" adaptors in aluminum

FLUIDS SECTORS WASTE OIL | FRESH OIL | ANTIFREEZE | WINDSHIELD FLUID | WATER | DIESEL FUEL

CERTIFICATIONS ATEX (ZONE 1) | ATEX (ZONE 21)

| Features                        | UM         | Value                         |
|---------------------------------|------------|-------------------------------|
| Flow rate                       | gpm        | 18,5                          |
| Ratio                           |            | 1:1                           |
| Max pressure                    | psi        | 120                           |
| Max cicles for minute           | cpm        | 400                           |
| Delivery for cicles             | gallons    | 0,05                          |
| Max suction lift                | feet (')   | dry column 15 - wet column 25 |
| Max size pumpable solids        | inches (") | 0,06                          |
| Max working temperature         | °F         | 212                           |
| Noise level                     | dB         | 75                            |
| Max air consumption             | cfm        | 28,3                          |
| Air working pressure            | psi        | 29 ÷ 87                       |
| Air inlet connection            |            | NPT 3/8" (f)                  |
| Air outlet connection (muffler) |            | NPT 1/2" (f)                  |
| Fluid inlet connection          |            | NPT 3/4" (f) and NPT 1/2" (f) |
| Fluid outlet connection         |            | NPT 3/4" (f) and NPT 1/2" (f) |
| Balls for inlet and outlet      |            | ball valve                    |
| Membranes                       |            | PTFE+Hytrel®                  |
| Balls                           |            | PTFE                          |
| Seats                           |            | polypropylene                 |
| Packing                         | No ft3     | 1 - 0.7                       |
| Gross weight                    | lb         | 14                            |