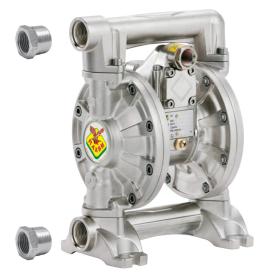

## P/N 3CA/16111SSS-55 Diaphragm pumps - entirely in aluminum

Diaphragm pump in aluminum series AAB-34 with membranes, balls and seats in Santoprene<sup>TM</sup>. With 1/2" adaptors in aluminum

## CERTIFICATIONS ATEX (ZONE 1) | ATEX (ZONE 21)

| Features                        | UM         | Value                         |
|---------------------------------|------------|-------------------------------|
| Flow rate                       | gpm        | 18,5                          |
| Ratio                           |            | 1:1                           |
| Max pressure                    | psi        | 120                           |
| Max cicles for minute           | cpm        | 400                           |
| Delivery for cicles             | gallons    | 0,05                          |
| Max suction lift                | feet (')   | dry column 15 - wet column 25 |
| Max size pumpable solids        | inches (") | 0,06                          |
| Max working temperature         | °F         | 212                           |
| Noise level                     | dB         | 75                            |
| Max air consumption             | cfm        | 28,3                          |
| Air working pressure            | psi        | 29 ÷ 87                       |
| Air inlet connection            |            | NPT 3/8" (f)                  |
| Air outlet connection (muffler) |            | NPT 1/2" (f)                  |
| Fluid inlet connection          |            | NPT 3/4" (f) and NPT 1/2" (f) |
| Fluid outlet connection         |            | NPT 3/4" (f) and NPT 1/2" (f) |
| Balls for inlet and outlet      |            | ball valve                    |
| Membranes                       |            | Santoprene <sup>™</sup>       |
| Balls                           |            | Santoprene <sup>™</sup>       |
| Seats                           |            | Santoprene <sup>™</sup>       |
| Packing                         | No ft3     | 1 - 0.7                       |
| Gross weight                    | lb         | 14                            |