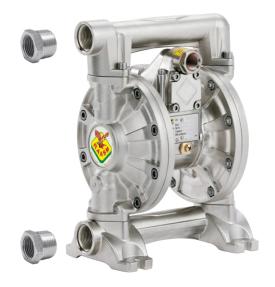

## Diaphragm pumps - entirely in aluminum

Diaphragm pump in aluminum series AAB-34 with membranes, balls and seats in Hytrel®. With 1/2" adaptors in aluminum

FLUIDS SECTORS WASTE OIL | FRESH OIL | ANTIFREEZE | WINDSHIELD FLUID | WATER | DIESEL FUEL

CERTIFICATIONS ATEX (ZONE 1) | ATEX (ZONE 21)

| Features                        | UM         | Value                         |
|---------------------------------|------------|-------------------------------|
| Flow rate                       | gpm        | 18,5                          |
| Ratio                           |            | 1:1                           |
| Max pressure                    | psi        | 120                           |
| Max cicles for minute           | cpm        | 400                           |
| Delivery for cicles             | gallons    | 0,05                          |
| Max suction lift                | feet (')   | dry column 15 - wet column 25 |
| Max size pumpable solids        | inches (") | 0,06                          |
| Max working temperature         | °F         | 212                           |
| Noise level                     | dB         | 75                            |
| Max air consumption             | cfm        | 28,3                          |
| Air working pressure            | psi        | 29 ÷ 87                       |
| Air inlet connection            |            | NPT 3/8" (f)                  |
| Air outlet connection (muffler) |            | NPT 1/2" (f)                  |
| Fluid inlet connection          |            | NPT 3/4" (f) and NPT 1/2" (f) |
| Fluid outlet connection         |            | NPT 3/4" (f) and NPT 1/2" (f) |
| Balls for inlet and outlet      |            | ball valve                    |
| Membranes                       |            | Hytrel®                       |
| Balls                           |            | Hytrel®                       |
| Seats                           |            | Hytrel®                       |
| Packing                         | No ft3     | 1 - 0.7                       |
| Gross weight                    | lb         | 14                            |