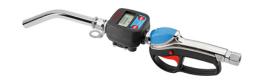

## Handles for dispensing - 7.9/10.6 gpm

Antifreeze handle series 1/2" - 10.6 gpm with filter, electronic meter p/n 37785-55 and high capacity extension

FLUIDS SECTORS ANTIFREEZE

AERONAUTIC | AGRICULTURE | AUTOMOTIVE | LUBE TRUCK AND INDUSTRIAL VEHICLE | BUILDING INDUSTRY AND ROAD CONSTRUCTION | RAILWAY TRANSPORT | MANUFACTURING INDUSTRY | MINING

| Features             | UM  | Value                |
|----------------------|-----|----------------------|
| Grip                 |     | aluminum             |
| Terminal             |     | high flow rate rigid |
| Drip-catcher         |     | -                    |
| Electronic meter     | P/N | 37785-55             |
| Inlet swivel joint   |     | NPT 1/2" (f)         |
| Filter               |     | yes                  |
| Level locking button |     | yes                  |