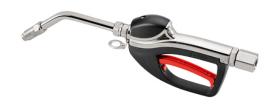

## Handles for dispensing - 17.2/18.5/22.5 gpm

Oil handle series 1/2" - 17.2 gpm with filter,  $45^{\circ}$  rigid extension and lever locking button

## FLUIDS SECTORS

FRESH OIL

AERONAUTIC | AGRICULTURE | AUTOMOTIVE | LUBE TRUCK AND INDUSTRIAL VEHICLE | BUILDING INDUSTRY AND ROAD CONSTRUCTION | RAILWAY TRANSPORT | MANUFACTURING INDUSTRY | MINING

| Features             | UM  | Value                 |
|----------------------|-----|-----------------------|
| Grip                 |     | aluminum              |
| Terminal             |     | rigid                 |
| Drip-catcher         |     | semiautomatic ø 0.83" |
| Electronic meter     | P/N |                       |
| Inlet swivel joint   |     | NPT 1/2" (f)          |
| Filter               |     | yes                   |
| Level locking button |     | yes                   |