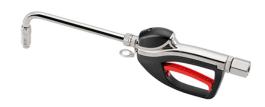

## P/N 37752-55

## Handles for dispensing - 17.2/18.5/22.5 gpm

Oil handle series 1/2" - 17.2 gpm with filter, rigid extension and lever locking button

## **FLUIDS SECTORS**

FRESH OIL

AERONAUTIC | AGRICULTURE | AUTOMOTIVE | LUBE TRUCK AND INDUSTRIAL VEHICLE | BUILDING INDUSTRY AND ROAD CONSTRUCTION | RAILWAY TRANSPORT | MANUFACTURING INDUSTRY | MINING

| Features             | UM  | Value                 |
|----------------------|-----|-----------------------|
| Grip                 |     | aluminum              |
| Terminal             |     | rigid                 |
| Drip-catcher         |     | semiautomatic ø 0.83" |
| Electronic meter     | P/N | -                     |
| Inlet swivel joint   |     | NPT 1/2" (f)          |
| Filter               |     | yes                   |
| Level locking button |     | yes                   |