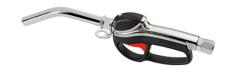

## Handles for dispensing - 7.9/10.6 gpm

Oil handle series 1/2" - 10.6 gpm with filter, lever locking button and high capacity extension

## FLUIDS SECTORS

FRESH OIL

AERONAUTIC | AGRICULTURE | AUTOMOTIVE | LUBE TRUCK AND INDUSTRIAL VEHICLE | BUILDING INDUSTRY AND ROAD CONSTRUCTION | RAILWAY TRANSPORT | MANUFACTURING INDUSTRY | MINING

| Features             | UM  | Value                |
|----------------------|-----|----------------------|
| Grip                 |     | aluminum             |
| Terminal             |     | high flow rate rigid |
| Drip-catcher         |     | -                    |
| Electronic meter     | P/N | -                    |
| Inlet swivel joint   |     | NPT 1/2" (f)         |
| Filter               |     | yes                  |
| Level locking button |     | yes                  |