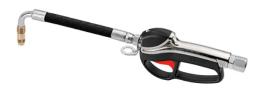

## P/N 37741-55

## Handles for dispensing - 7.9/10.6 gpm

Oil handle in aluminum series 1/2" - 10.6 gpm with filter, flexible extension 90° spout, semiautomatic drip-catcher nozzle ø 0.63" and lever locking button

## FLUIDS SECTORS

FRESH OIL

AERONAUTIC | AGRICULTURE | AUTOMOTIVE | LUBE TRUCK AND INDUSTRIAL VEHICLE | BUILDING INDUSTRY AND ROAD CONSTRUCTION | RAILWAY TRANSPORT | MANUFACTURING INDUSTRY | MINING

| Features             | UM  | Value                 |
|----------------------|-----|-----------------------|
| Grip                 |     | aluminum              |
| Terminal             |     | flexible              |
| Drip-catcher         |     | semiautomatic ø 0.63" |
| Electronic meter     | P/N | -                     |
| Inlet swivel joint   |     | NPT 1/2" (f)          |
| Filter               |     | yes                   |
| Level locking button |     | yes                   |