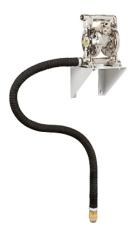

## Diaphragm pumps accessories and kits

Modular wall-mounted transfer kit for transfer from tanks with diaphragm pump series 3/4" - R 1:1 - 18.5 gpm

FLUIDS WASTE OIL | FRESH OIL | ANTIFREEZE | DIESEL FUEL

CERTIFICATIONS ATEX (ZONE 1) | ATEX (ZONE 21)

| Features     | UM     | Value          |
|--------------|--------|----------------|
| Flow rate    | gpm    | 18,5           |
| Ratio        |        | 1:1            |
| Pump         | P/N    | 32/2011NHH2-55 |
| Suction tube | P/N    | 38026-55       |
| Bung adaptor | P/N    | -              |
| Bracket      | P/N    | 33590-55       |
| Packing      | No ft3 | 1 - 1.1        |
| Weight       | lb     | 23             |